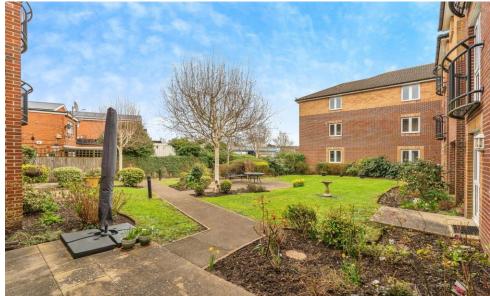

#### A TWO BEDROOM REDECORATED AND RECARPETED RETIREMENT APARTMENT **LOCATED ON THE FIRST FLOOR**

Popes Court was constructed by McCarthy and Stone and comprises 49 apartments arranged over 3 floors. The Development Manager can be contacted from various points within each apartment in case of an emergency. For periods when the Development Manager is not available there is a 24 hour emergency Appello call system. Each apartment comprises of a lounge, kitchen, one or two bedrooms and bathroom, with French balconies to selected apartments. It is a condition of purchase that residents be over the age of 60 or in the event of a couple one must be over the age of 60 and the other over the age of 55. Please speak to our Property Consultant if you require information regarding 'Event Fees' that may apply to this property.

- Residents' lounge
- Security entry system
- Landscaped gardens
- Guest Suite & Laundry Room
- Minimum Age 60

- Development Manager
- Lift to all floor
- Redecorated and Re-carpeted
- Lease Length: 125 years from 2007