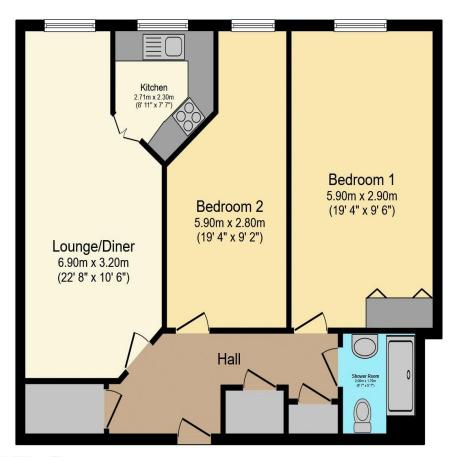

# Visit us at retirementhomesearch.co.uk

Total floor area 75.2 m² (809 sq.ft.) approx

This floor plan is for illustrative purposes only. It is not drawn to scale. Any measurements, floor areas (including any total floor area), openings and orientation are approximate. No details are guaranteed, they cannot be relied upon for any purpose and they do not form part of any agreement. No liability is taken for any error, omission or misstatement. A party must rely upon its own inspection(s). Powered by www.focalagent.com